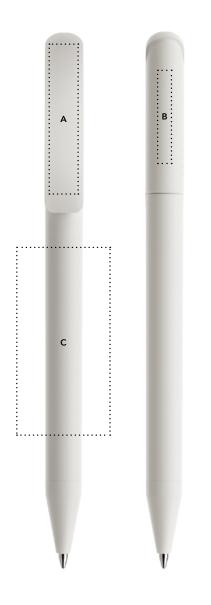

## Print areas

|   |          | mm      | Inch        | Print     | Notes                                |  |  |  |
|---|----------|---------|-------------|-----------|--------------------------------------|--|--|--|
| Α | Clip     | 40 × 8  | 1,57 × 0,31 | 6 colours | Soft touch version 2 colours         |  |  |  |
| В | Back cap | 25 × 4  | 0,98 × 0,16 | 1 colour  | Not available for Soft touch         |  |  |  |
| с | Body     | 50 × 25 | 1,97 × 0,98 | 4 colours | Not available for Soft touch surface |  |  |  |