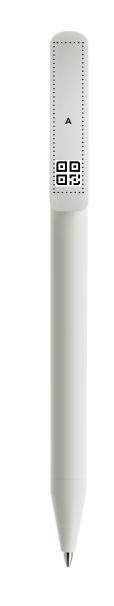

## QR Code's print areas. Each pen can feature only one QR Code.

|   |      | mm     | Inch        | Print                  |
|---|------|--------|-------------|------------------------|
| А | Clip | 40 × 8 | 1,57 × 0,31 | 2 colours + white laye |