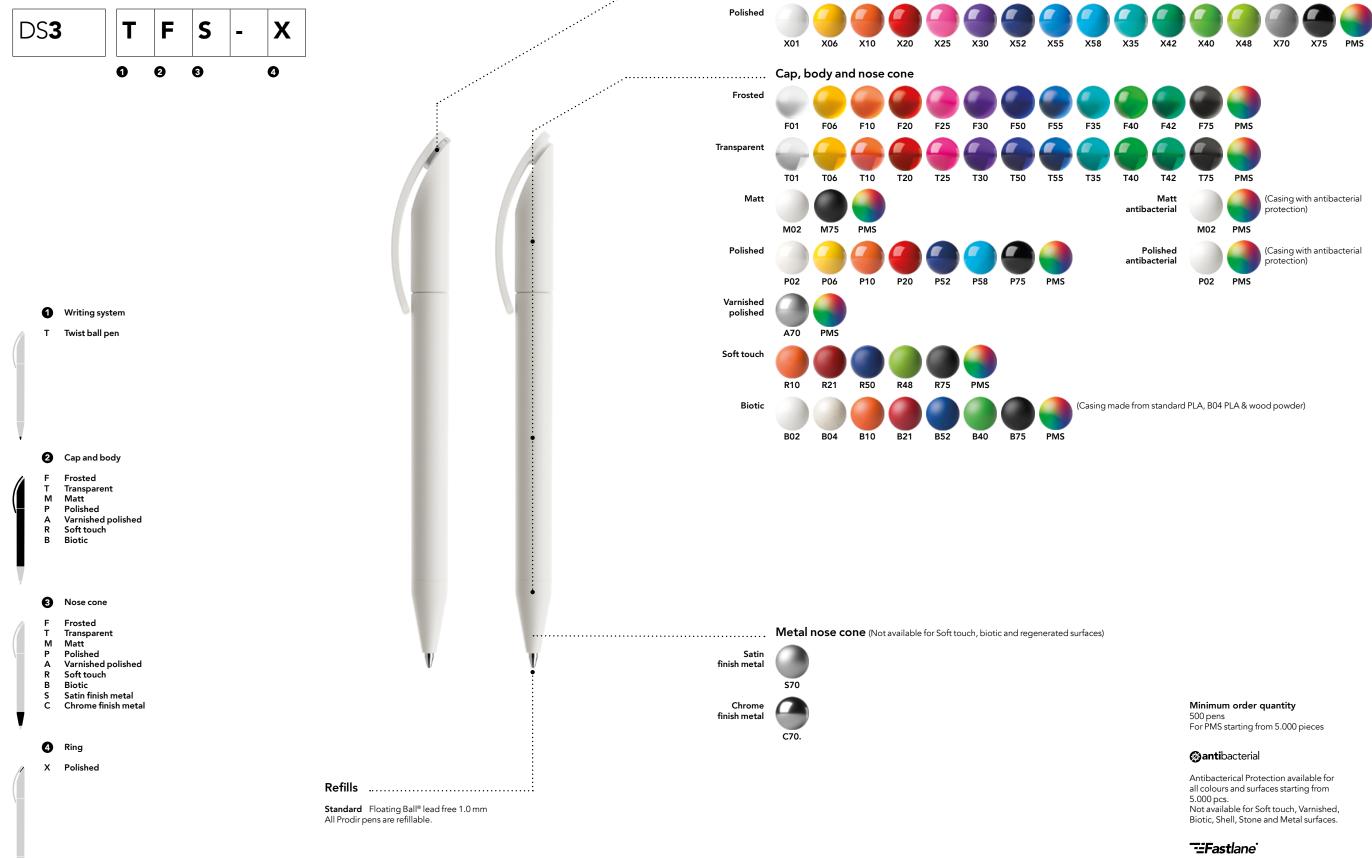

## Print areas

|   |          | mm      | Inch        | Print     | Notes                                |  |  |  |
|---|----------|---------|-------------|-----------|--------------------------------------|--|--|--|
| Α | Clip     | 40 × 8  | 1,57 × 0,31 | 6 colours | Soft touch version 2 colours         |  |  |  |
| В | Back cap | 25 × 4  | 0,98 × 0,16 | 1 colour  | Not available for Soft touch         |  |  |  |
| с | Body     | 50 × 25 | 1,97 × 0,98 | 4 colours | Not available for Soft touch surface |  |  |  |

## QR Code's print areas. Each pen can feature only one QR Code.

|   |      | mm     | Inch        | Print                  |
|---|------|--------|-------------|------------------------|
| А | Clip | 40 × 8 | 1,57 × 0,31 | 2 colours + white laye |

······

Notes

yer Soft touch version 1 colour + white layer

Product code

••••••••••••••••••••••••••••••••••••

**Ring option** (Not available for Soft touch and biotic surfaces)

Configurate your pen at prodir.com